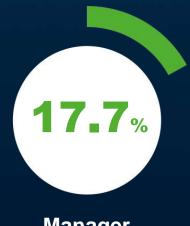

# VISITORS QUALIFICATION

**Director** 

Manager

Supervisor/ **Specifier** 

### **Qualified public:**

**31%** CEO, Partner owner, Director or Manager

**47%** Decision makers or Specifiers

"This is our first time to participate and we are surprised with the number of visitors and generated business - immediately and for the future."