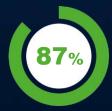

# **EXHIBITORS**

The NPS\* 2019 had a growth of

144%

in relation to the previous edition

71%

of the exhibitors declared that they needed FIEE for new business

94%

of the exhibitors declared that they will exhibit in the next edition