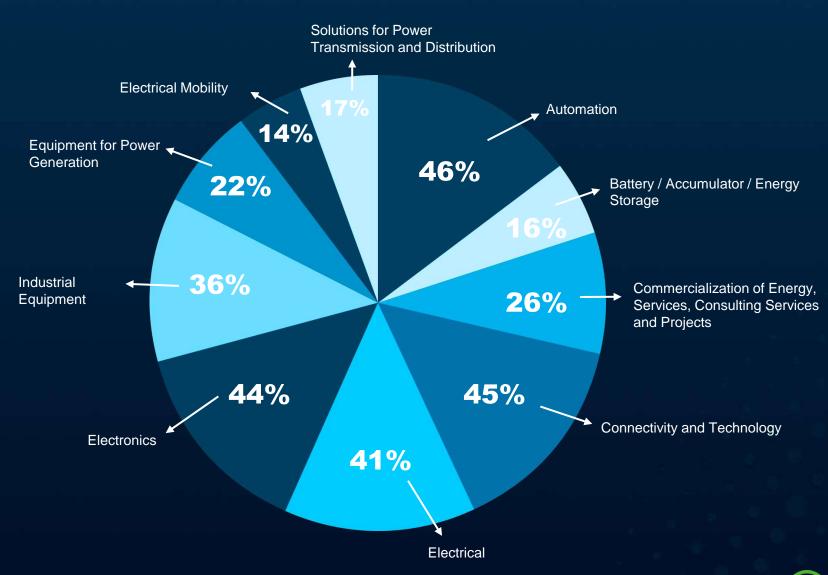

present solutions ranging from group of generators to the main sources of energy: Solar Photovoltaic, Wind, Hydro, Biomass and Gas

Energy solution companies bringing the best alternatives to various industries

# VISITORS





Automotive



Foods and beverages



Iron and steel industry



Agrobusiness



Metallurgy



**Electronics** 



Paper and cellulose



**Aviation** 



Government



Consumer goods



Energy



Other industries

### FIEE Energy | Visitor's Profile:

- Energy Utilities and Energy Producers
- Transmission and Distribution Companies
- Construction and Job Contract Companies
- States and Municipalities

- Integrators
- Large Power Consumers
- Investors





# VISITORS QUALIFICATION









**Director** 

Manager

Supervisor/ **Specifier** 



# VISITORS' INTERESTS





### **KEY PARTNERS**





### **SPONSORS - EXPERIENCES**

#### **MASTER SPONSORSHIP**





**DIAMOND SPONSORSHIP** 











# GENERAL DATA



30,000 m<sup>2</sup> of exhibition area



Visit of 50,000 qualified buyers



more than 250 hours of content

178% more in relation to the previous edition 17% Increase in relation to the previous edition



more than 1000 brands



Buyers from **82 countries** and from **26** states of Brazil



over 400 **exhibitors** 



### **GLOBAL BUYERS**



# SCOPE



#### **OVER 5 MILLION**

of impacts with the campaign



#### **SOCIAL NETWORKS**

- more than 16 thousand fans in Facebook
- more than 800 LinkedIn followers
- more than 178 thousand visitors engaged in social networks



SITE more than 1.3 million pageviews



#### **PARTNERS**

**70**