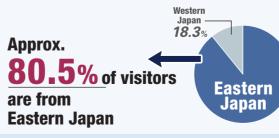

Plan. Price. Application Form               | Р9 |



# **Covering Whole Network by KYUSHU & TOKYO Show**

Feature 1

The numbers of exhibitors and visitors on this page are forecasts including concurrent shows. \*1 Including co-exhibiting partners, group companies and association members. \*2"Largest" in reference to the exhibitor number of trade shows with the same concept

### 2nd AGRI WEEK CAUSHD

Dates: May 22[wed] - 24[Fri], 2024 Venue: Grandmesse Kumamoto, Japan

### 400 Exhibitors\* & 22,000 Visitors

Show Outline



### Click to see the Show Video





### 13th AGRI WEEK TOKYO

Dates: October 11[Wed] - 13[Fri], 2023 Venue: Makuhari Messe, Japan

### Japan's Largest\* 850 Exhibitors\* & 40,000 Visitors

\*675 Exhibitors & 32,863 Visitors in 2022



#### **<Visitor Demographics>**



#### **RX Japan's Solemn Declaration of Non-Inflated Numbers**

#### 1. The reason for not inflating the visitor numbers

Inflating visitor numbers is a misrepresentation of the exhibition's content, and a fraudulent act toward the exhibitors. Therefore, RX Japan will not commit such an act.

#### 2. The visitor number counting method

Every visitor is to submit one business card at the visitor registration counter on-site, and will be counted as one visitor based on their business cards no matter how many times he/she re-enters the show.

#### 3. Visitor numbers will be verified by an external party

Once the exhibition is completed, all the business cards submitted at the visitor registration counter will be presented to a certified accountant, who will verify that they are the same nu