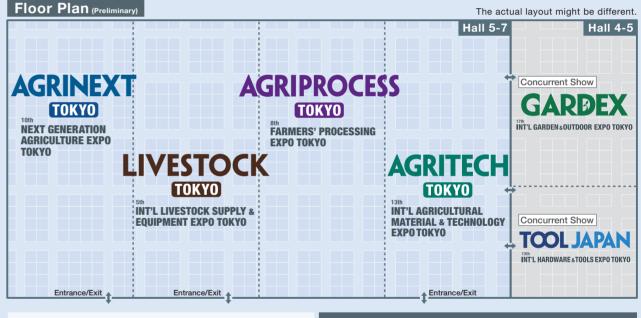

### TOKYO

### 13th AGRI WEEK TOKYO

Dates: October 11[wed] - 13[Fri], 2023 Venue: Makuhari Messe, Japan

Organiser: RX Japan Ltd.

**Exhibiting Information** 

www.agriexpo-week.jp/hub/en-gb.html

### 13th AGRI WEEK TOKYO

Dates: October 11[Wed] - 13[Fri], 2023 Venue: Makuhari Messe, Japan

# **AGRIPROCESS TOKYO**

#### Farmers' Processing Expo