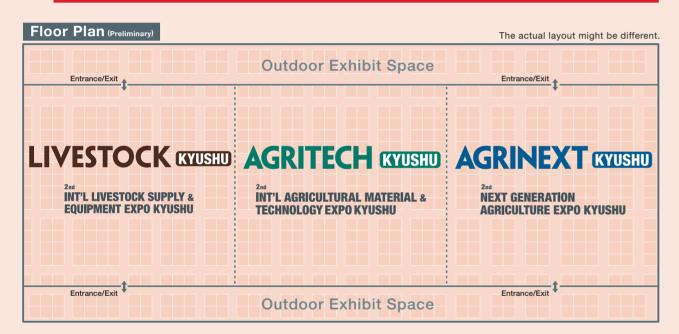

### KYUSHU

### 2nd AGRI WEEK KYUSHU

Dates: May 22 [Wed] - 24 [Fri], 2024 Venue: Grandmesse Kumamoto, Japan

### 2nd AGRI WEEK CAUSHD

Dates: May 22[wed] - 24[Fri], 2024 Venue: Grandmesse Kumamoto, Japan