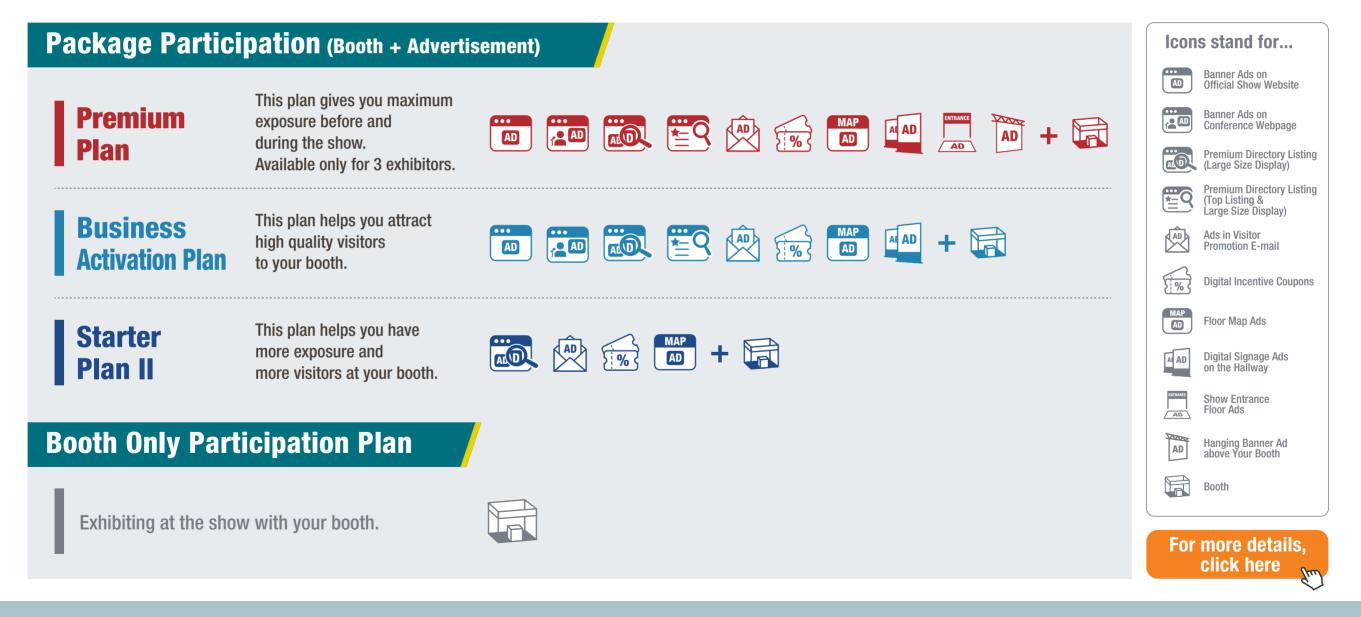

 Variety of Exhibiting Plans to Maximise Your Results

Choose the Exhibiting Plan that best helps you achieve your goals.