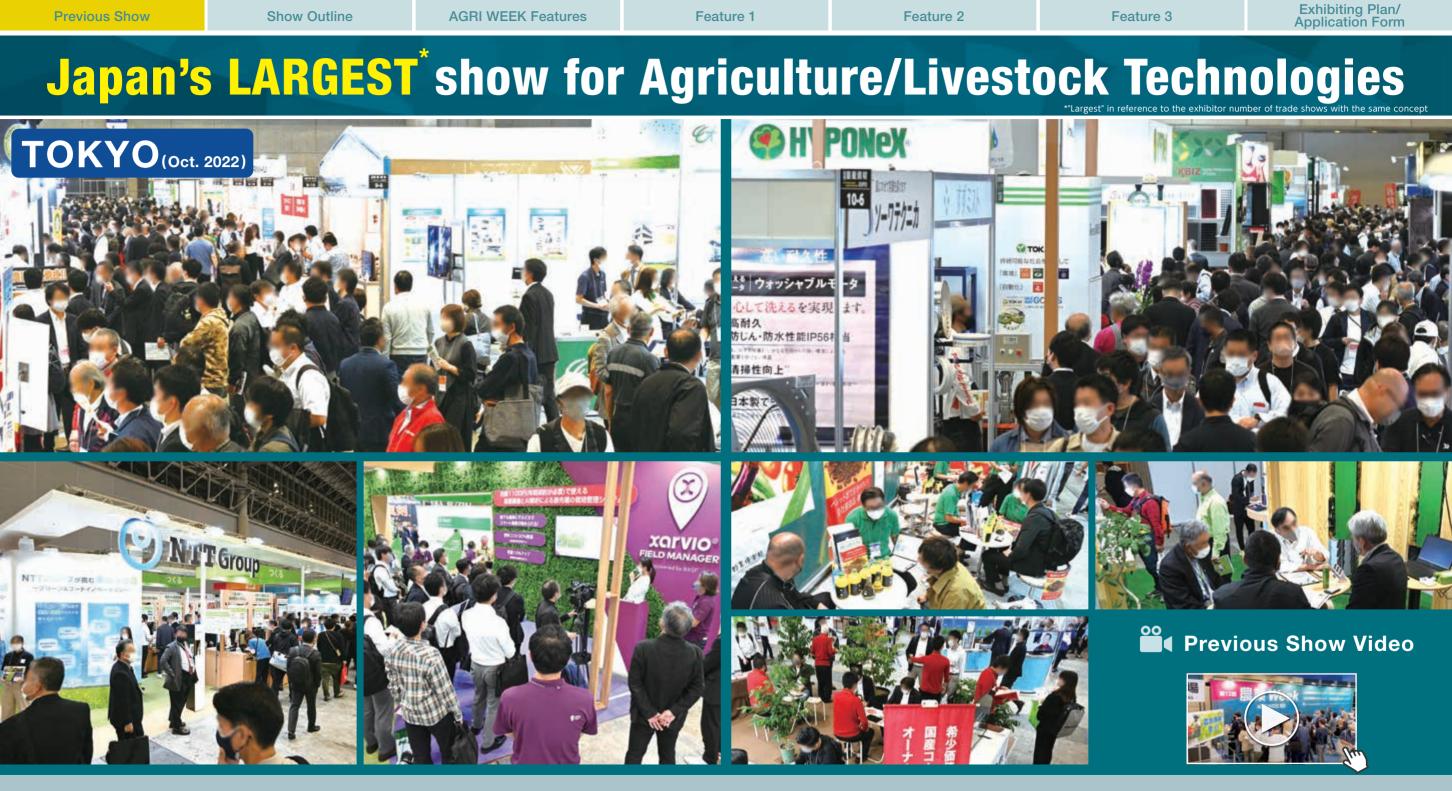

# **Covering Whole Network by KYUSHU & TOKYO Show**

Feature 1

The numbers of exhibitors and visitors on this page are forecasts including concurrent shows. \*1 Including co-exhibiting partners, group companies and association members. \*2"Largest" in reference to the exhibitor number of trade shows with the same concept

### 400 Exhibitors\* & 22,000 Visitors

Show Outline

### Click to see the Show Video

### 13th AGRI WEEK TOKYO

Dates: October 11[Wed] - 13[Fri], 2023 Venue: Makuhari Messe, Japan

### Japan's Largest\* 850 Exhibitors\* & 40,000 Visitors

\*675 Exhibitors & 32,863 Visitors in 2022